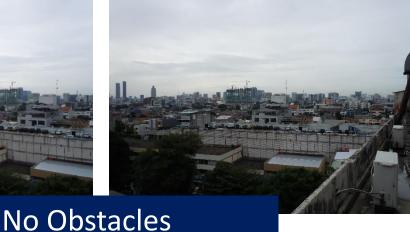

## Installing reference station at Indonesia University Set up the GNSS-Antenna 17 Dec.

#### Installing reference station at Indonesia University <u>Demonstration results</u>