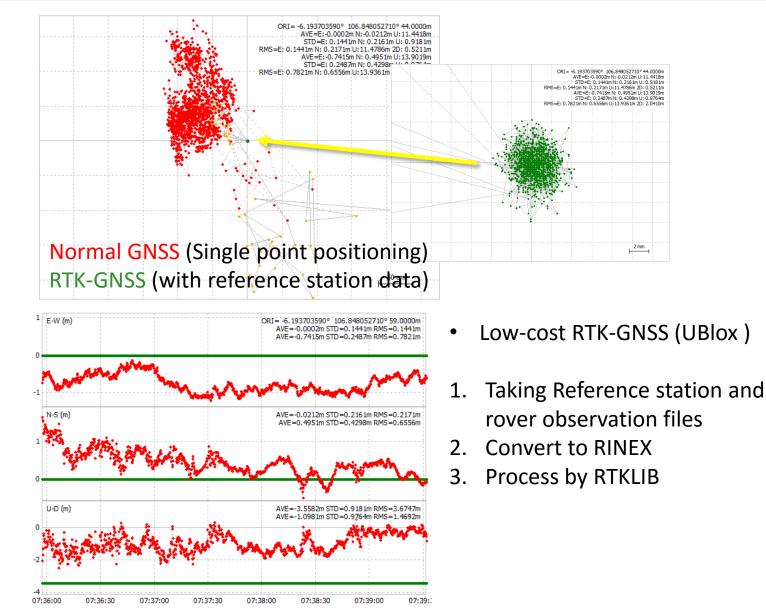

#### Installing reference station at Indonesia University <u>Demonstration results</u>