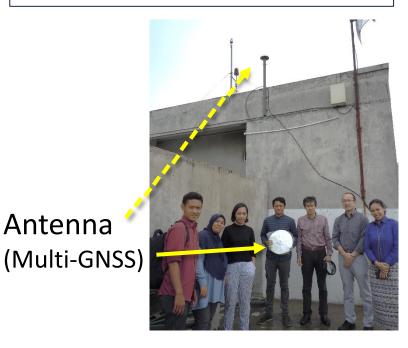

## Installing reference station at Indonesia University Set up the GNSS-Antenna 17 Dec.

## Installing reference station at Indonesia University The Campus in Jakarta