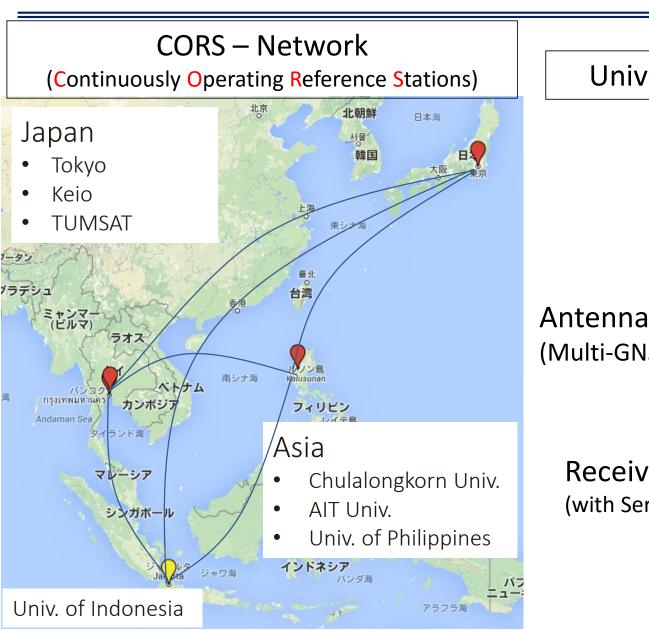

# Asian Base Station Network Project Report

20/12/2015 Hiroko Tokura

# Outline

- Report of installation reference station at Jakarta, Indonesia
- Goal for this year

## Installing reference station at Indonesia University The Campus in Jakarta













## Installing reference station at Indonesia University Set up the GNSS-Antenna 17 Dec.



#### Installing reference station at Indonesia University Seminar and Demonstration 18 Dec.









#### Installing reference station at Indonesia University <u>Demonstration results</u>



# **CORS-Network**



#### University of Indonesia



Receiver (with Server)



# Goal for this fiscal year

#### **CORS** – Network 北京 北朝鮮 日本海 서물 韓国 日本 中国 上海 東シナ海 -93 臺北 ラデシュ 台湾 香港 ミャンマ-(ビルマ) 南シナ海 Kalusunan ベトナム バンヨク กรุงเทพมหานุคร カンボジア フィリピン Andaman Sea レイテリ Levte ダナオ Mindanad セレベス海 シンガポール ジャワ海 バンダ海 パフ アラフラ海 Google

• Installing Reference station 1 or more...

# Candidate

- Singapore
- Kuala Lumpur
- Laos