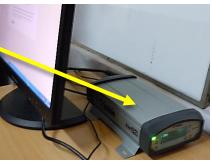

# Asian Base Station Network Project Report

20/12/2015 Hiroko Tokura

# Outline

- Report of installation reference station at Jakarta, Indonesia
- Goal for this year

## Installing reference station at Indonesia University The Campus in Jakarta













## Installing reference station at Indonesia University Set up the GNSS-Antenna 17 Dec.



#### Installing reference station at Indonesia University Seminar and Demonstration 18 Dec.









#### Installing reference station at Indonesia University <u>Demonstration results</u>



# **CORS-Network**



#### University of Indonesia



Receiver (with Server)



# Goal for this fiscal year

#### **CORS** – Network 北京 北朝鮮 日本海 서물 韓国 日本 中国 上海 東シナ海 -93 臺北 ラデシュ 台湾 香港 ミャンマ-(ビルマ) 南シナ海 Kalusunan ベトナム バンヨク กรุงเทพมหานุคร カンボジア フィリピン Andaman Sea レイテリ Levte ダナオ Mindanad セレベス海 シンガポール ジャワ海 バンダ海 パフ アラフラ海 Google

• Installing Reference station 1 or more...

# Candidate

- Singapore
- Kuala Lumpur
- Laos