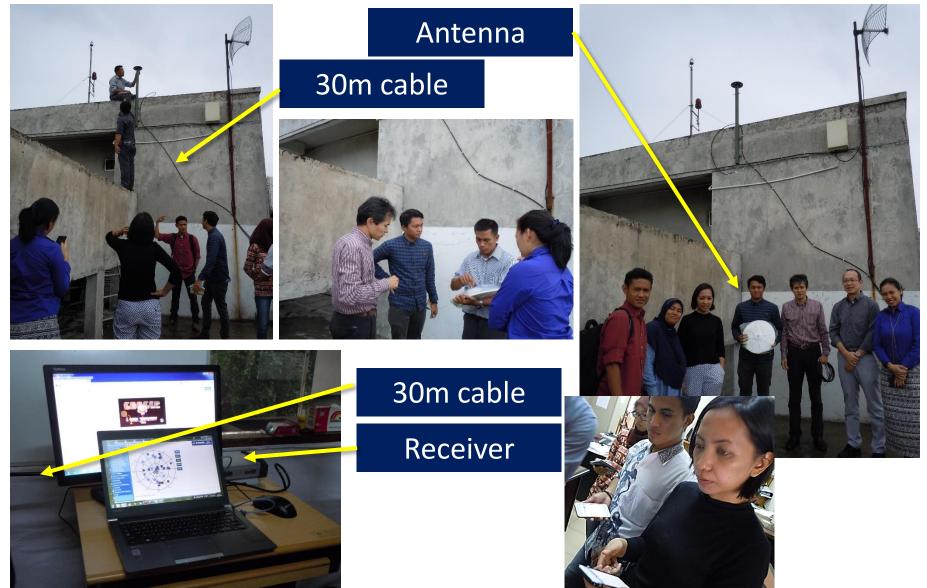

## Installing reference station at Indonesia University Set up the GNSS-Antenna 17 Dec.